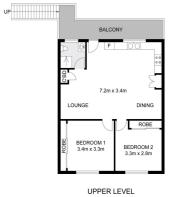

# **Property Details**

2/115 Laurel Avenue, Lismore

**SOLD BY THE WAL MURRAY TEAM** 

Renovated 2-bedroom highset unit in convenient location. Walk to base hospital, Lismore square and city centre. Yes, the property was affected by the 2022 February flood event. The property has been renovated throughout, new kitchen, new appliances, vinyl and carpet floor coverings and fresh paint. Open plan living area with air-conditioning, both bedrooms have built in robes. Neat bathroom. East facing timber patio. Downstairs is the laundry with heaps of storage/ utility space and lock-up garage.

Present tenant paying \$400 per week, with a gross return at 7.7% p.a. Can be purchased with vacant possession or keep existing tenant.

- 2 Bedrooms
- 1 Bathroom
- 1 Garage
- Air Conditioning
- Balcony
- Built In Robes

2/115 Laurel Avenue, Lismore

INT : 62.6m<sup>2</sup> EXT : 10.7m<sup>2</sup> CZ GARAGE : 62.6m<sup>2</sup> First Incidence

Dimensions are approximate. All informations have a gathward from sources we believe to be reliable. However were carried guarantee in accuracy and interested persons short for you then own requires 0 viscommedia vision 2024.