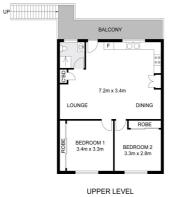

# **Property Details**

2/115 Laurel Avenue, Lismore

**SOLD BY THE WAL MURRAY TEAM** 

Renovated 2-bedroom highset unit in convenient location. Walk to base hospital, Lismore square and city centre. Yes, the property was affected by the 2022 February flood event. The property has been renovated throughout, new kitchen, new appliances, vinyl and carpet floor coverings and fresh paint. Open plan living area with air-conditioning, both bedrooms have built in robes. Neat bathroom. East facing timber patio. Downstairs is the laundry with heaps of storage/ utility space and lock-up garage.

Present tenant paying \$400 per week, with a gross return at 7.7% p.a. Can be purchased with vacant possession or keep existing tenant.

- 2 Bedrooms
- 1 Bathroom
- 1 Garage
- Air Conditioning
- Balcony
- Built In Robes

2/115 Laurel Avenue, Lismore

INT : 62.6m<sup>2</sup> EXT : 10.7m<sup>2</sup> CZ GARAGE : 62.6m<sup>2</sup> First Incidence

Dimensions are approximate. All informations have a gathward from sources we believe to be reliable. However were carried guarantee in accuracy and interested persons short for you then own requires 0 viscommedia vision 2024.