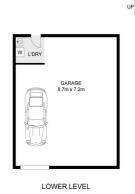

# **Property Details**

2/115 Laurel Avenue, Lismore

**SOLD BY THE WAL MURRAY TEAM** 

Renovated 2-bedroom highset unit in convenient location. Walk to base hospital, Lismore square and city centre. Yes, the property was affected by the 2022 February flood event. The property has been renovated throughout, new kitchen, new appliances, vinyl and carpet floor coverings and fresh paint. Open plan living area with air-conditioning, both bedrooms have built in robes. Neat bathroom. East facing timber patio. Downstairs is the laundry with heaps of storage/ utility space and lock-up garage.

2/115 Laurel Avenue, Lismore

INT : 62.6m<sup>2</sup> EXT : 10.7m<sup>2</sup> CZ GARAGE : 62.6m<sup>2</sup> First Incidence

Dimensions are approximate. All informations have a gathward from sources we believe to be reliable. However were carried guarantee in accuracy and interested persons short for you then own requires 0 viscommedia vision 2024.